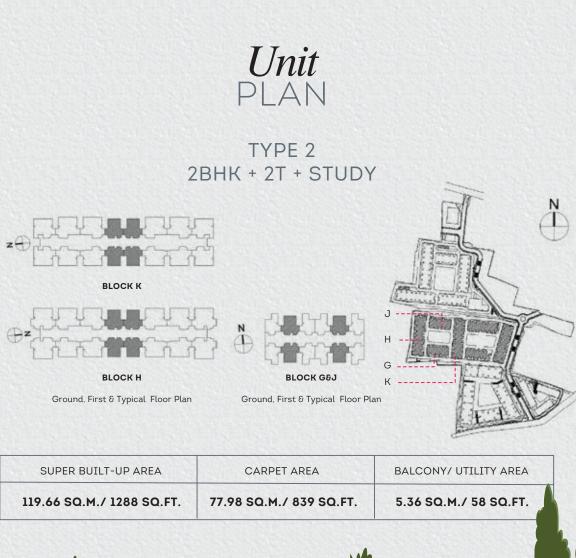

TN RERA Registration No.: TN.29/Building/0012/2020 available in www.tnrera.in

TN RERA Registration No.: TN.29/Building/0012/2020 available in www.tnrera.in