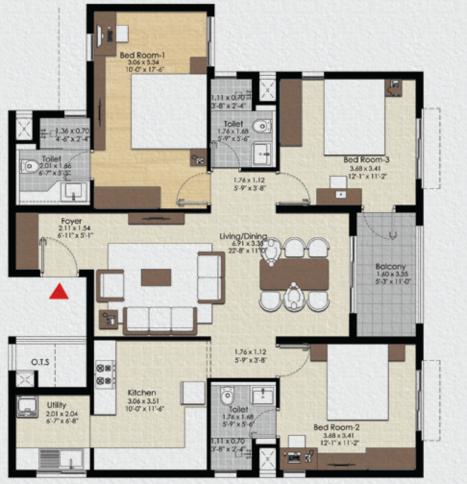

44

æ

æ

The information depicted herein viz., master plans, floor plans, furniture layout, fittings, illustrations, specifications, designs, dimensions, rendered views, colours, amenities and facilities etc., are subject to change without notifications as may be required by the relevant authorities or the developer's architect, and cannot form part of an offer or contract. Whilst every care is taken in providing this information, the Developer cannot be held liable for variations. All illustrations and pictures are artist's impression only. The information are subject to variations, additions, deletions, substitutions and pictures are artist's impression only. The information are subject to variations, additions, deletions, substitutions and modifications as per ecommended by the company's architect and/or the relevant approving authorities. The Developer is wholly exempt from any liability on account of any claim in this regard. (I square metre = 10.764 square feet). E & OE.