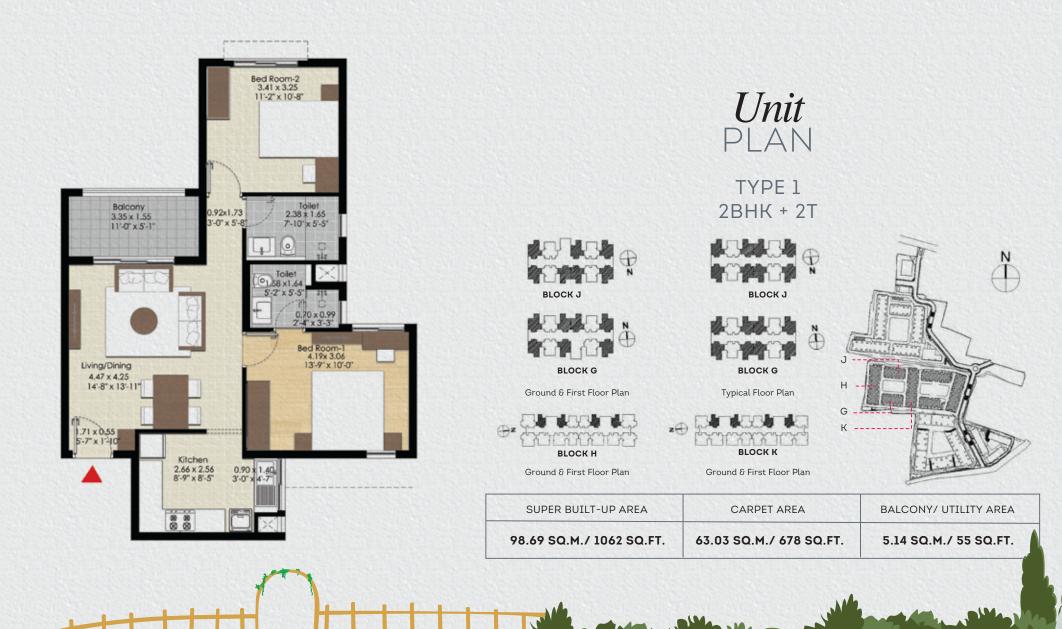

The information depicted herein viz., master plans, floor plans, furniture layout, fittings, illustrations, specifications, designs, dimensions, rendered views, colours, amenities and facilities etc., are subject to change without notifications as may be required by the relevant authorities or the developer's architect, and cannot form part of an offer or contract. Whilst every care is taken in providing this information, the Developer cannot be held liable for variations. All illustrations and pictures are artist's impression only. The information are subject to variations, additions, deletions, substitutions and modifications as per centered to variations, additions, additions, deletions, substitutions and pictures are estimated by the company's architect and/or the relevant approving authorities. The Developer is wholly exempt from any liability on account of any claim in this regard. (I square metre = 10.764 square feet). E & OE.