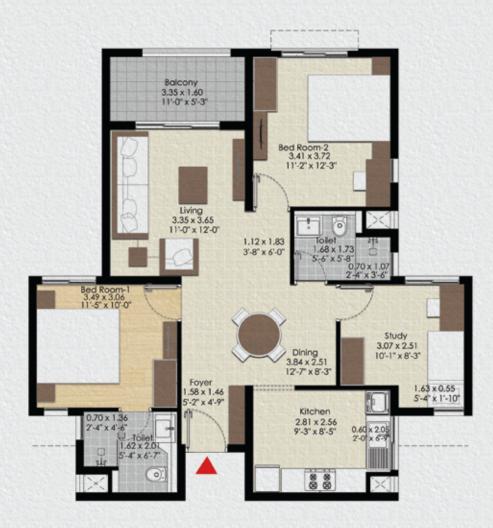

-

The information depicted herein viz., master plans, floor plans, furniture layout, fittings, illustrations, specifications, designs, dimensions, rendered views, colours, amenities and facilities etc., are subject to change without notifications as may be required by the relevant authorities or the developer's architect, and cannot form part of an offer or contract. Whilst every care is taken in providing this information, the Developer cannot be held liable for variations. All illustrations and pictures are artist's impression only. The information are subject to variations, additions, additions, substitutions and modifications as gave be recommended by the company's architect and/or the relevant approving authorities. The Developer is wholly exempt from any liability on account of any claim in this regard. (I square metre = 10.764 square feet). E & OE.