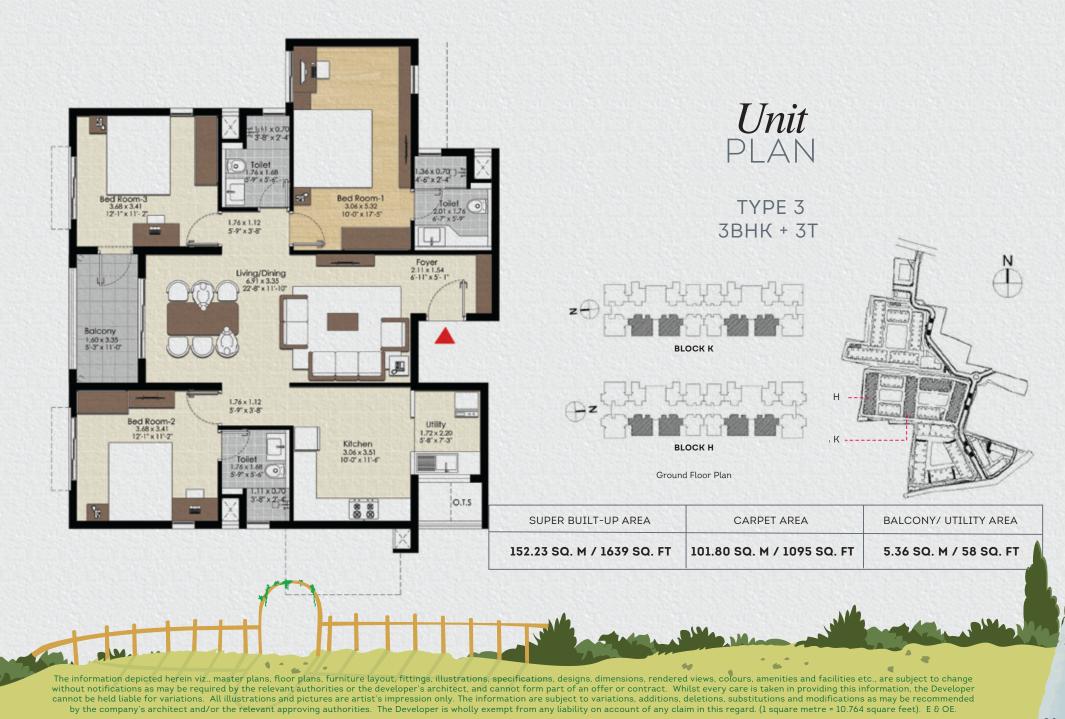

The information depicted herein viz., master plans, floor plans, furniture layout, fittings, illustrations, specifications, designs, dimensions, rendered views, colours, amenities and facilities etc., are subject to change without notifications as may be required by the relevant authorities or the developer's architect, and cannot form part of an offer or contract. Whilst every care is taken in providing this information, the Developer cannot be held liable for variations. All illustrations and pictures are artist's impression only. The information are subject to variations, additions, deletions, substitutions and modifications as per centered to variations, additions, additions, deletions, substitutions and pictures are estimated by the company's architect and/or the relevant approving authorities. The Developer is wholly exempt from any liability on account of any claim in this regard. (I square metre = 10.764 square feet). E & OE.