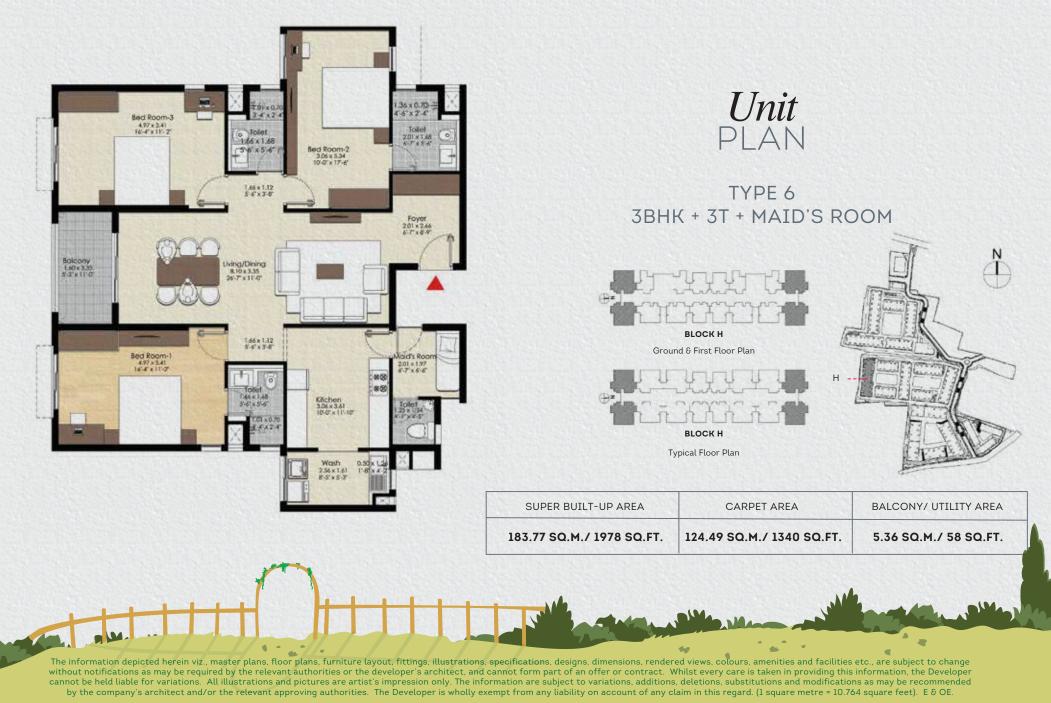

TN RERA Registration No.: TN.29/Building/0012/2020 available in www.tnrera.in

44

| SUPER BUILT-UP AREA       | CARPET AREA               | BALCONY/ UTILITY AREA |
|---------------------------|---------------------------|-----------------------|
| 153.92 SQ.M./ 1657 SQ.FT. | 102.30 SQ.M./ 1101 SQ.FT. | 5.36 SQ.M./ 58 SQ.FT. |